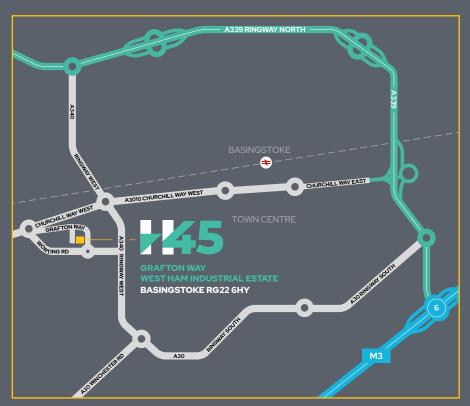

## LOCATION

Basingstoke is a major centre for commerce and industry with a borough population of approximately 185,000. The town is 45 miles to the southwest of London adjacent to Junctions 6 & 7 of the M3 motorway. There is also a frequent rail service to London Waterloo, timetabled at 45 minutes.

Grafton Way is situated to the west of Basingstoke with access directly from the Leisure Park roundabout, which itself is only a few minutes' drive from the ring road. It is therefore easily accessible to both junctions 6 & 7 of the M3 motorway and approximately 1½ miles from the town centre and station.