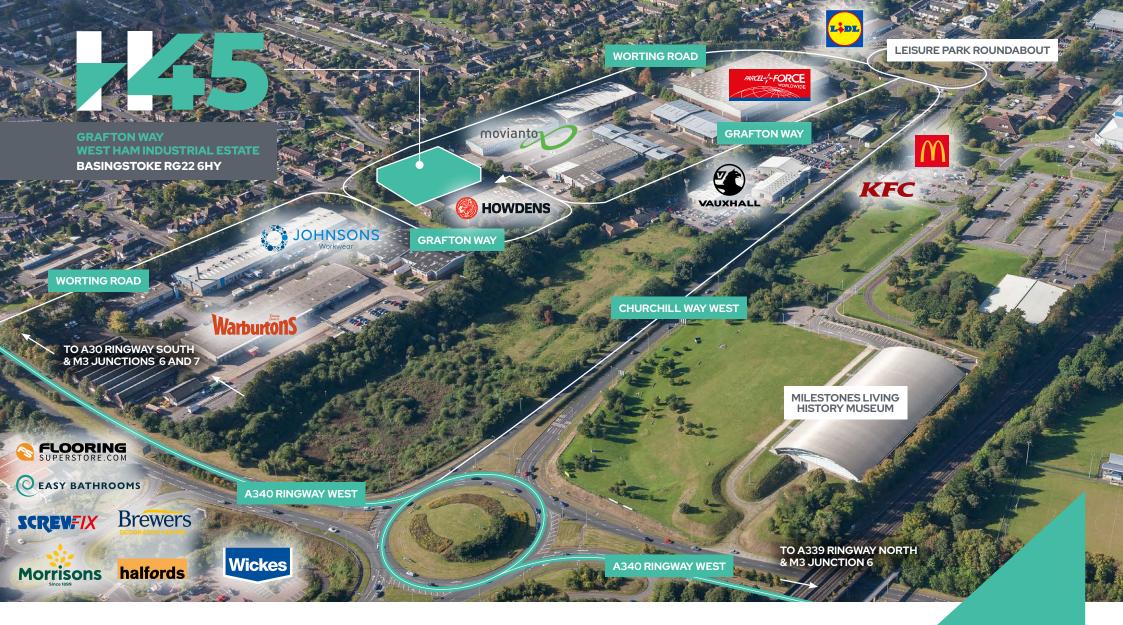

## LOCATION

Basingstoke is a major centre for commerce and industry with a borough population of approximately 185,000. The town is 45 miles to the southwest of London adjacent to Junctions 6 & 7 of the M3 motorway. There is also a frequent rail service to London Waterloo, timetabled at 45 minutes.

Grafton Way is situated to the west of Basingstoke with access directly from the Leisure Park roundabout, which itself is only a few minutes' drive from the ring road. It is therefore easily accessible to both junctions 6 & 7 of the M3 motorway and approximately 1½ miles from the town centre and station.