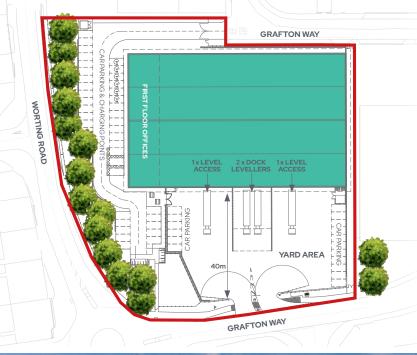

# **DESCRIPTION**

H45 Grafton Way will provide a brand-new warehouse/ factory facility. It will be built particularly with environmental considerations taken into account, with the benefit of 10m haunch height, 2 level access doors and 2 dock leveller doors. There will be 56 car spaces and a secure yard with 40m depth.

# **ACCOMMODATION**

|                     | SQFT   | SQ M  |
|---------------------|--------|-------|
| Ground floor        | 39,840 | 3,702 |
| First floor offices | 5,180  | 482   |
| TOTAL (GIA)         | 45,020 | 4,184 |