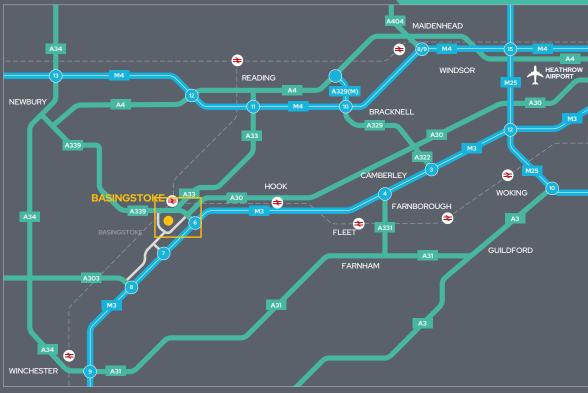

## LOCATION

Basingstoke is a major centre for commerce and industry with a borough population of approximately 185,000. The town is 45 miles to the southwest of London adjacent to Junctions 6 & 7 of the M3 motorway. There is also a frequent rail service to London Waterloo, timetabled at 45 minutes.

Grafton Way is situated to the west of Basingstoke with access directly from the Leisure Park roundabout, which itself is only a few minutes' drive from the ring road. It is therefore easily accessible to both junctions 6 & 7 of the M3 motorway and approximately 1½ miles from the town centre and station.