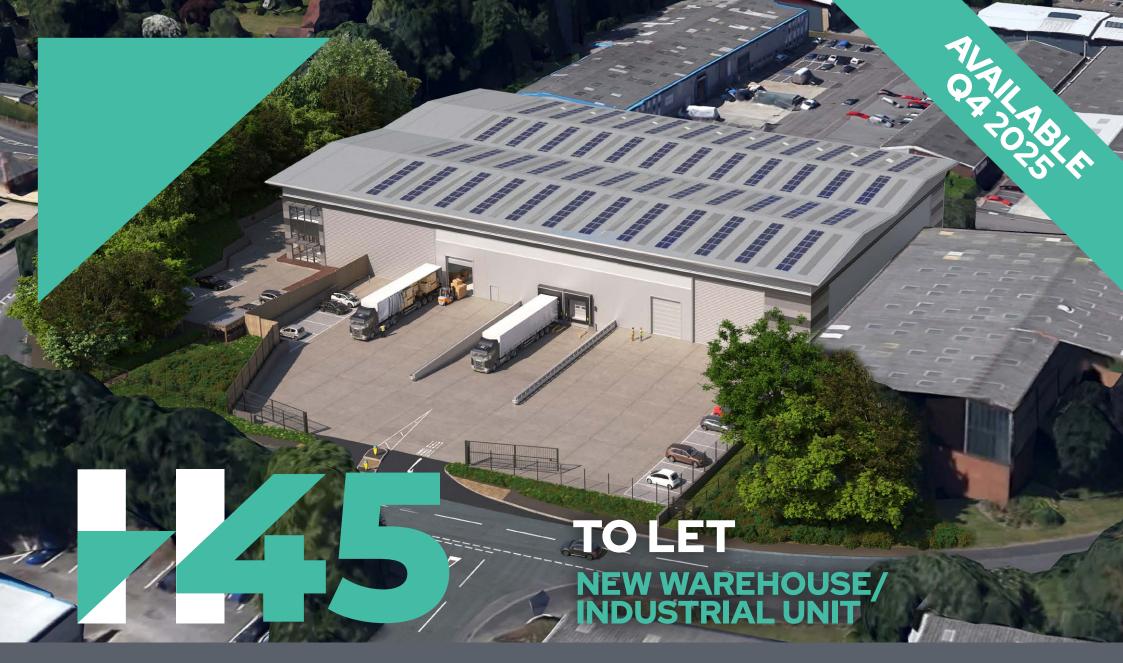

GRAFTON WAY
WEST HAM INDUSTRIAL ESTATE
BASINGSTOKE RG22 6HY

45,020 SQ FT (4,184 SQ M)

**H45BASINGSTOKE.CO.UK** 

# **DESCRIPTION**

H45 Grafton Way will provide a brand-new warehouse/ factory facility. It will be built particularly with environmental considerations taken into account, with the benefit of 10m haunch height, 2 level access doors and 2 dock leveller doors. There will be 56 car spaces and a secure yard with 40m depth.